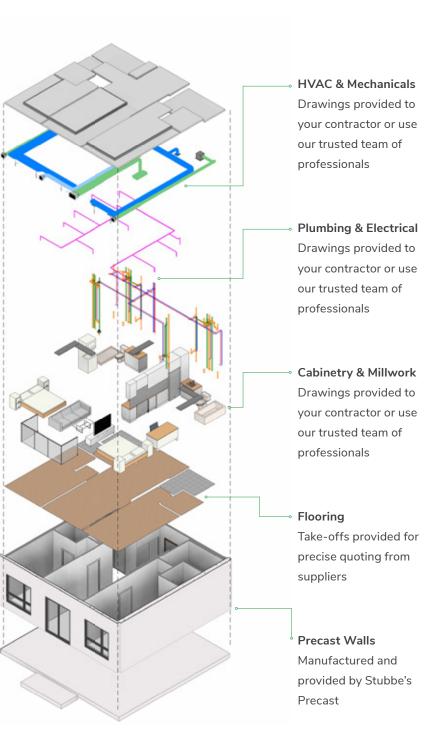

FastTrack takes the hassle out of construction coordination. By consolidating trades into a single set of drawings all the hard work is done for you. A process that traditionally takes months is streamlined to weeks. It's the answer to your construction needs, offering simplicity and speed in one comprehensive package.

#### FastTrack Systems Include:

- Standardized units that have been fully designed
- Detailed quantity takeoff and design optimization with standardized procurement process
- ➔ Accelerated design time with integrated design process
- Singular point of contact for all outputs for the project