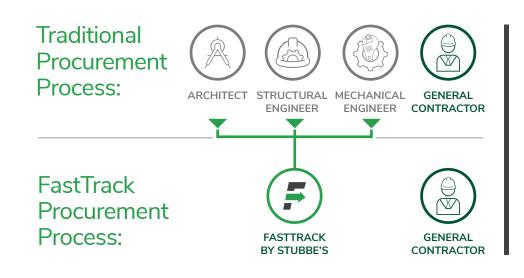

FastTrack streamlines the build process by sparing you the necessity of independently sourcing and contracting an Architect, Structural Engineer, and Mechanical Engineer. FastTrack is a comprehensive solution encompassing all three disciplines so you can get to building faster.

### **Your All-Inclusive Solution**

FastTrack is a building system that accelerates the design-build and construction of mid-rise developments by predesigning modules tailored to Stubbe's Total Precast system utilizing an innovative BIM driven process.